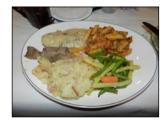

And the food from Rose's Restaurant was also a real crowd pleaser. Warm homemade bread served in bags at each table, tossed garden salad with Rose's house dressing, Chicken Milano, scallop potatoes, sliced roast beef, house vegetables, the black Pepper pasta and even a cannoli. But wait, Shari even brought in cupcake all with hat toppers.