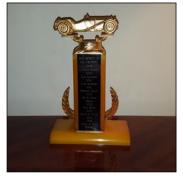

### TRAVELING TROPHIES REDESIGNED

Before presentation this year at the Hibernation Party/Annual Meeting, the Traveling Trophies went in for some redesigning. The trophies had actually run out of engraving room so changes needed to be made.

First, the Spirit of MG was taken apart, placed on a new base, engraved to not only reflect past recipients but also the winner of the trophy this year. Since the original had room for one plaque on the front only, more room needed to be created so the trophy could be awarded for years to come.