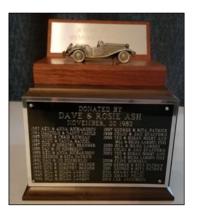

### TRAVELING TROPHIES REDESIGNED

Before presentation this year at the Hibernation Party/Annual Meeting, the Traveling Trophies went in for some redesigning. The trophies had actually run out of engraving room so changes needed to be made.

First, the Spirit of MG was taken apart, placed on a new base, engraved to not only reflect past recipients but also the winner of the trophy this year. Since the original had room for one plaque on the front only, more room needed to be created so the trophy could be awarded for years to come.

The other trophy was the Ralph Morse. The plaque for engraving was on the underneath side and was completely filled up after this year. It also was placed on a new base, the recipients were engraved on the sides, and there is enough room for now many (like 20) years to come.