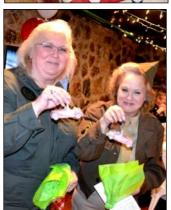

# 2019 Hibernation Party & Annual General Meeting 17'S A HAT PARTY!

The theme was "It's A Hat Party" and club members did not disappoint in wearing some of their favorite hats, caps, berets, helmets, and feathered plumage.

There were hat centerpieces, hats on the agendas, and even extra hats in case someone left home without one. Shari Pelic, events coordinator did another excellent job on making this an evening to remember by all.

And the food from Rose's Restaurant was also a real crowd pleaser. Warm homemade bread served in bags at each table, tossed garden salad with Rose's house dressing, Chicken Milano, scallop potatoes, sliced roast beef, house vegetables, the black Pepper pasta and even a cannoli. But wait, Shari even brought in cupcake all with hat toppers.