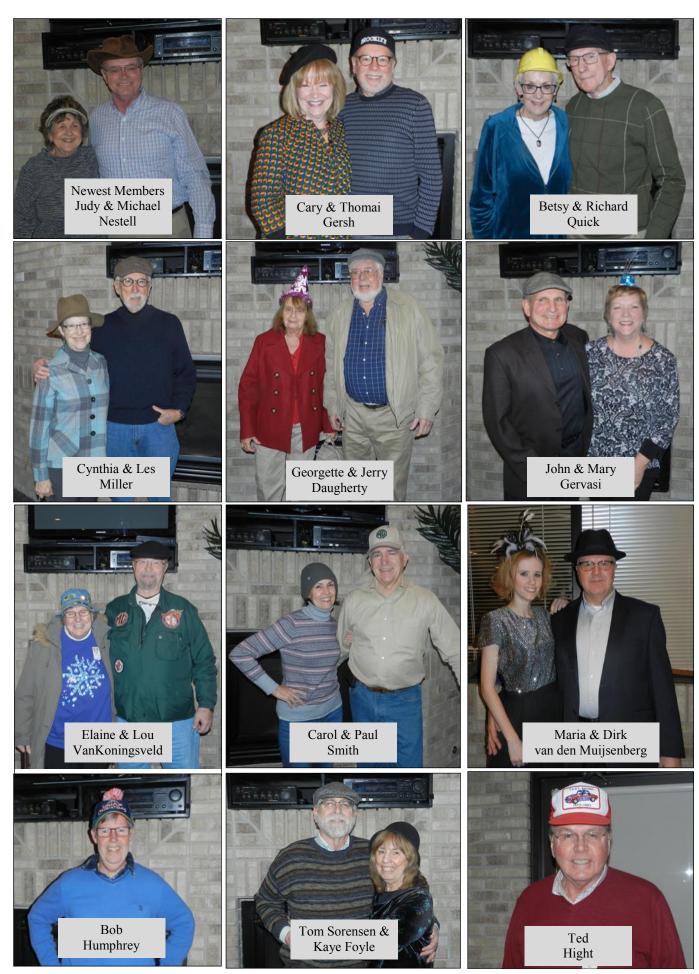

Despite freezing temperatures, snow, ice and wind, 44 hardy members donned their hats and made the trek to Rose's Restaurant

in Canton on January 19 for our Annual Meeting/Hibernation Party. There we were greeted with a great dinner, good drinks and MG club camaraderie and banter, and a fascinating assortment of headwear sported by the membership. Treasurer Shari Pelic, principal planner of this year's event, organized a great and varied meal, decorations (each program was unique!) and activities. No one left hungry.

# 2019 Hibernation Party & Annual General Meeting 17'S A HAT PARTY!

The theme was "It's A Hat Party" and club members did not disappoint in wearing some of their favorite hats, caps, berets, helmets, and feathered plumage.

There were hat centerpieces, hats on the agendas, and even extra hats in case someone left home without one. Shari Pelic, events coordinator did another excellent job on making this an evening to remember by all.

And the food from Rose's Restaurant was also a real crowd pleaser. Warm homemade bread served in bags at each table, tossed garden salad with Rose's house dressing, Chicken Milano, scallop potatoes, sliced roast beef, house vegetables, the black Pepper pasta and even a cannoli. But wait, Shari even brought in cupcake all with hat toppers.