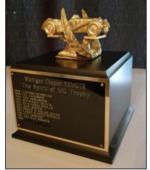

### TRAVELING TROPHIES REDESIGNED

Before presentation this year at the Hibernation Party/Annual Meeting, the Traveling Trophies went in for some redesigning. The trophies had actually run out of engraving room so changes needed to be made.

The other trophy was the Ralph Morse. The plaque for engraving was on the underneath side and was completely filled up after this year. It also was placed on a new base, the recipients were engraved on the sides, and there is enough room for now many (like 20) years to come.