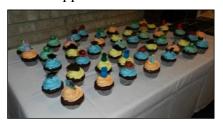

And the food from Rose's Restaurant was also a real crowd pleaser. Warm homemade bread served in bags at each table, tossed garden salad with Rose's house dressing, Chicken Milano, scallop potatoes, sliced roast beef, house vegetables, the black Pepper pasta and even a cannoli. But wait, Shari even brought in cupcake all with hat toppers.