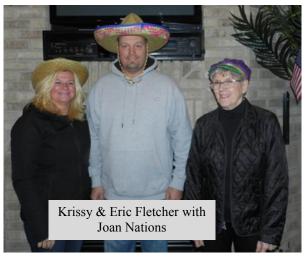

# BLAST FROM THE PAST - 2018 HIBERNATION PARTY

Photos taken by Marc Stump

Fine evening of friends and dinning at Genitti's Hole-In-The Wall. Auction Processes from this event went to the Wounded Worriers Project.