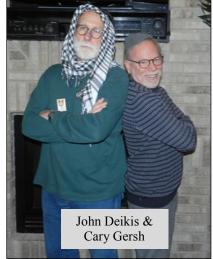

I arrived with my "snoopy" helmet and goggles, but realized that the only problem is, I cannot hear with them on. No worries, John Deikis to the rescue with a most fantastic red fez (John was sporting a fine looking keffiyeh) both obtained during one of his expeditions to the middle east.