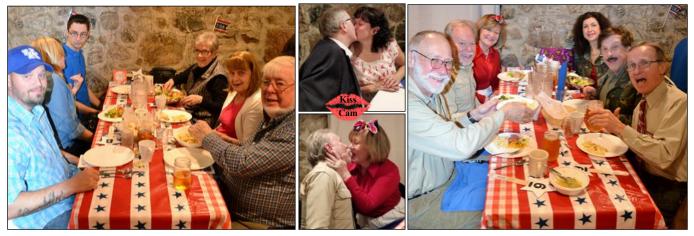

Despite freezing temperatures, snow, ice and wind, 44 hardy members donned their hats and made the trek to Rose's Restaurant

in Canton on January 19 for our Annual Meeting/Hibernation Party. There we were greeted with a great dinner, good drinks and MG club camaraderie and banter, and a fascinating assortment of headwear sported by the membership. Treasurer Shari Pelic, principal planner of this year's event, organized a great and varied meal, decorations (each program was unique!) and activities. No one left hungry.

I arrived with my "snoopy" helmet and goggles, but realized that the only problem is, I cannot hear with them on. No worries, John Deikis to the rescue with a most fantastic red fez (John was sporting a fine looking keffiyeh) both obtained during one of his expeditions to the middle east.

# 2019 Hibernation Party & Annual General Meeting 17'S A HAT PARTY!

The theme was "It's A Hat Party" and club members did not disappoint in wearing some of their favorite hats, caps, berets, helmets, and feathered plumage.

There were hat centerpieces, hats on the agendas, and even extra hats in case someone left home without one. Shari Pelic, events coordinator did another excellent job on making this an evening to remember by all.

And the food from Rose's Restaurant was also a real crowd pleaser. Warm homemade bread served in bags at each table, tossed garden salad with Rose's house dressing, Chicken Milano, scallop potatoes, sliced roast beef, house vegetables, the black Pepper pasta and even a cannoli. But wait, Shari even brought in cupcake all with hat toppers.

Special thanks to Ken and Melody Klemmer and also Shari Pelic for donating awesome door prizes that made the evening extra special.

Traveling trophies were also awarded:

**Spirit of MG Trophy**: This is awarded to the member who worked and put their MG back on the road again.