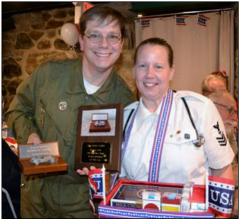

Special thanks to Ken and Melody Klemmer and also Shari Pelic for donating awesome door prizes that made the evening extra special.

Traveling trophies were also awarded:

**Spirit of MG Trophy**: This is awarded to the member who worked and put their MG back on the road again.

This year's winner: Ken Klemmer and his 1949 MG TC

**Richardson Trophy**: This trophy is awarded for the most miles driven in a MGT in 2018.

This year's winners: John and Mary Gervasi with 2,153 miles

Ralph Morse Trophy: This trophy is awarded to the members of the club who have participated

in the most Michigan Chapter recognized events throughout the 2018 year.

This year's winners: Ken and Melody Klemmer

An Election was held for voting in 2019-2020 Officers and the results were:

Chairman: Ken Klemmer