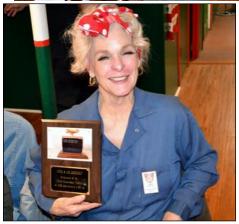

Special thanks to Ken and Melody Klemmer and also Shari Pelic for donating awesome door prizes that made the evening extra special.

Traveling trophies were also awarded:

**Spirit of MG Trophy**: This is awarded to the member who worked and put their MG back on the road again.

This year's winner: Ken Klemmer and his 1949 MG TC

**Richardson Trophy**: This trophy is awarded for the most miles driven in a MGT in 2018.

This year's winners: John and Mary Gervasi with 2,153 miles

Ralph Morse Trophy: This trophy is awarded to the members of the club who have participated

in the most Michigan Chapter recognized events throughout the 2018 year.

This year's winners: Ken and Melody Klemmer

An Election was held for voting in 2019-2020 Officers and the results were:

Chairman: Ken Klemmer