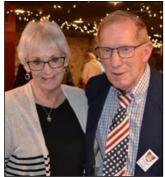

Despite freezing temperatures, snow, ice and wind, 44 hardy members donned their hats and made the trek to Rose's Restaurant

in Canton on January 19 for our Annual Meeting/Hibernation Party. There we were greeted with a great dinner, good drinks and MG club camaraderie and banter, and a fascinating assortment of headwear sported by the membership. Treasurer Shari Pelic, principal planner of this year's event, organized a great and varied meal, decorations (each program was unique!) and activities. No one left hungry.

# 2019 Hibernation Party & Annual General Meeting 17'S A HAT PARTY!

The theme was "It's A Hat Party" and club members did not disappoint in wearing some of their favorite hats, caps, berets, helmets, and feathered plumage.

There were hat centerpieces, hats on the agendas, and even extra hats in case someone left home without one. Shari Pelic, events coordinator did another excellent job on making this an evening to remember by all.