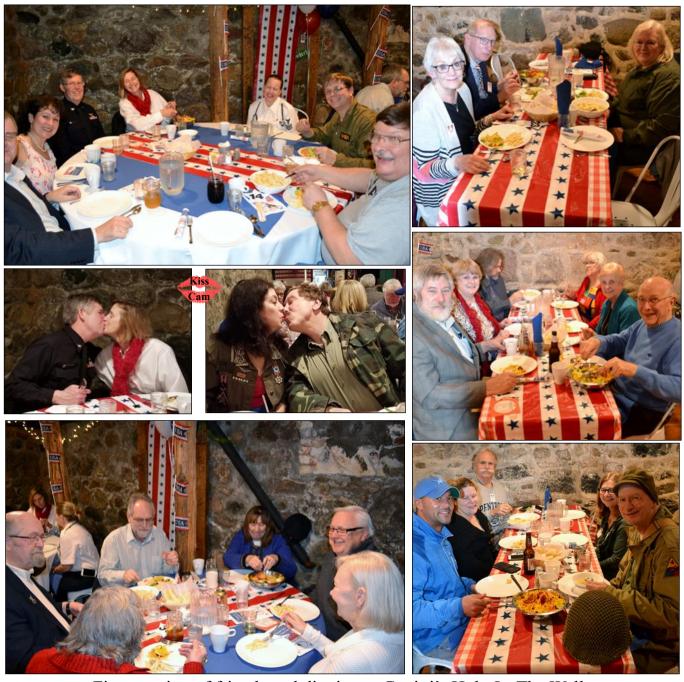

Despite freezing temperatures, snow, ice and wind, 44 hardy members donned their hats and made the trek to Rose's Restaurant

in Canton on January 19 for our Annual Meeting/Hibernation Party. There we were greeted with a great dinner, good drinks and MG club camaraderie and banter, and a fascinating assortment of headwear sported by the membership. Treasurer Shari Pelic, principal planner of this year's event, organized a great and varied meal, decorations (each program was unique!) and activities. No one left hungry.

# 2019 Hibernation Party & Annual General Meeting 17'S A HAT PARTY!

The theme was "It's A Hat Party" and club members did not disappoint in wearing some of their favorite hats, caps, berets, helmets, and feathered plumage.

There were hat centerpieces, hats on the agendas, and even extra hats in case someone left home without one. Shari Pelic, events coordinator did another excellent job on making this an evening to remember by all.

And the food from Rose's Restaurant was also a real crowd pleaser. Warm homemade bread served in bags at each table, tossed garden salad with Rose's house dressing, Chicken Milano, scallop potatoes, sliced roast beef, house vegetables, the black Pepper pasta and even a cannoli. But wait, Shari even brought in cupcake all with hat toppers.